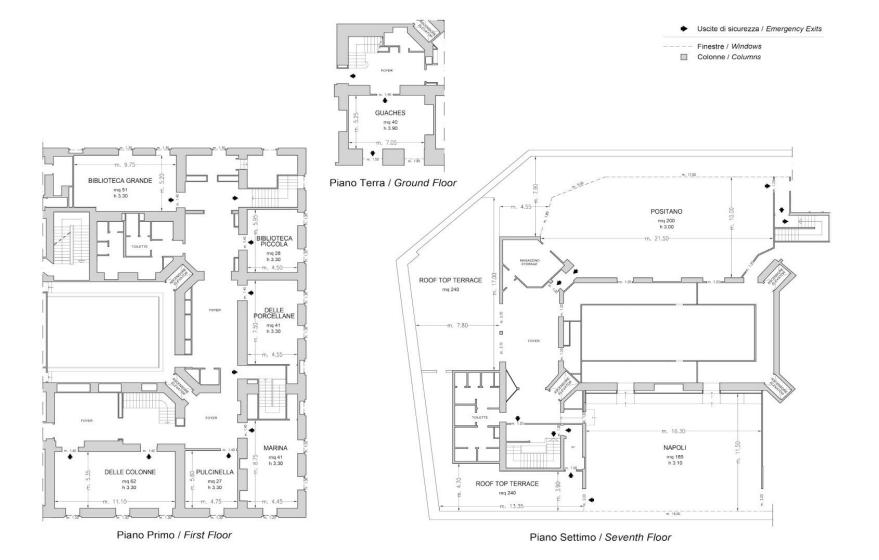

NAPOLI

NAPOLI

| Meeting rooms                  | Area mq / ft.          | L x W mt. / ft.            | Height mt. / ft. | Theatre | Class | Conference<br>table/ U-shape | Cabaret<br>style^ | Cocktail reception | Banquet |
|--------------------------------|------------------------|----------------------------|------------------|---------|-------|------------------------------|-------------------|--------------------|---------|
| Positano°                      | 228<br>2454,25         | 22,80x10,00<br>74,78x32,80 | 3,0<br>9,84      | 200     | 120   | 50                           | 120               | 282                | 120     |
| Delle Colonne°                 | 62<br>667,12           | 11,10x5,35<br>36,42x17,55  | 3,3<br>10,83     | 60      | 30    | 24                           | -                 | -                  | -       |
| Pulcinella°                    | 27<br>290,52           | 4,75×5,60<br>15,58×18,37   | 3,3<br>10,83     | -       | 12    | 12-9                         | -                 | -                  | -       |
| Marina°                        | 41<br>441,16           | 4,45x8,75<br>14,60x28,71   | 3,3<br>10,83     | 40      | 25    | 18                           |                   |                    | -       |
| Biblioteca Grande°             | 51<br>548,76           | 9,75×5,20<br>31,99×17,06   | 3,3<br>10,83     | 50      | 24    | 23                           | -                 | -                  | -       |
| Biblioteca Piccola°            | 28<br>301,28           | 5,95x4,50<br>19,52x14,76   | 3,3<br>10,83     | 20      |       | 12-9                         | -                 | -                  | -       |
| Delle Porcellane°              | 41<br>441,16           | 7,50x4,55<br>24,61x14,93   | 3,3<br>10,83     | 30      | 20    | 18 - 14                      | ÷                 | -                  | -       |
| Napoli°                        | 185<br>1991,38         | 16,30x11,50<br>53,46x37,11 | 3,10<br>10,16    |         | -     | -                            | -                 | 220                | 100     |
| Guaches                        | 40<br>430,57           | 7,05×5,25<br>23,12×17,22   | 3,90<br>12,80    | 21      | -     | 14 - 12                      | -                 | -                  | ÷       |
| Odeon by Eataly<br>Restaurant° | 1 <i>77</i><br>1904,52 | -                          | -                | -       | -     | -                            | -                 | -                  | 120     |
| Roof Top Terrace               | 240<br>2583,42         | -                          | -                | -       | -     | -                            | -                 | 200                | -       |