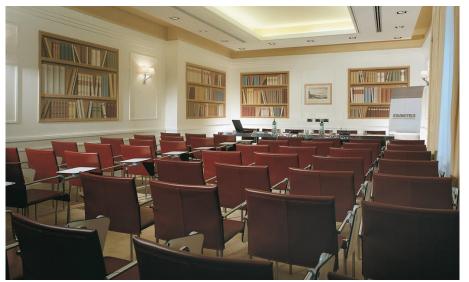

#### **Meetings & Events**

**Meeting rooms: 8** 

Capacity (theatre style): 200 max

The 8 versatile meeting rooms are equipped with the latest technology and can host up to 200 people, while the Odeon by Eataly restaurant and the terrace on the 7th floor are perfect for a relaxing break, a business lunch or a banquet.

NAPOLI

NAPOLI

| Meeting rooms                  | Area mq / ft.          | L x W mt. / ft.            | Height mt. / ft. | Theatre | Class | Conference<br>table/ U-shape | Cabaret<br>style^ | Cocktail reception | Banquet |
|--------------------------------|------------------------|----------------------------|------------------|---------|-------|------------------------------|-------------------|--------------------|---------|
| Positano°                      | 228<br>2454,25         | 22,80x10,00<br>74,78x32,80 | 3,0<br>9,84      | 200     | 120   | 50                           | 120               | 282                | 120     |
| Delle Colonne°                 | 62<br>667,12           | 11,10x5,35<br>36,42x17,55  | 3,3<br>10,83     | 60      | 30    | 24                           | -                 | -                  | -       |
| Pulcinella°                    | 27<br>290,52           | 4,75×5,60<br>15,58×18,37   | 3,3<br>10,83     | -       | 12    | 12-9                         | -                 | -                  | -       |
| Marina°                        | 41<br>441,16           | 4,45x8,75<br>14,60x28,71   | 3,3<br>10,83     | 40      | 25    | 18                           |                   |                    | -       |
| Biblioteca Grande°             | 51<br>548,76           | 9,75×5,20<br>31,99×17,06   | 3,3<br>10,83     | 50      | 24    | 23                           | -                 | -                  | -       |
| Biblioteca Piccola°            | 28<br>301,28           | 5,95x4,50<br>19,52x14,76   | 3,3<br>10,83     | 20      |       | 12-9                         | -                 | -                  | -       |
| Delle Porcellane°              | 41<br>441,16           | 7,50x4,55<br>24,61x14,93   | 3,3<br>10,83     | 30      | 20    | 18 - 14                      | ÷                 | -                  | -       |
| Napoli°                        | 185<br>1991,38         | 16,30x11,50<br>53,46x37,11 | 3,10<br>10,16    |         | -     | -                            | -                 | 220                | 100     |
| Guaches                        | 40<br>430,57           | 7,05×5,25<br>23,12×17,22   | 3,90<br>12,80    | 21      | -     | 14 - 12                      | -                 | -                  | ÷       |
| Odeon by Eataly<br>Restaurant° | 1 <i>77</i><br>1904,52 | -                          | -                | -       | -     | -                            | -                 | -                  | 120     |
| Roof Top Terrace               | 240<br>2583,42         | -                          | -                | -       | -     | -                            | -                 | 200                | -       |