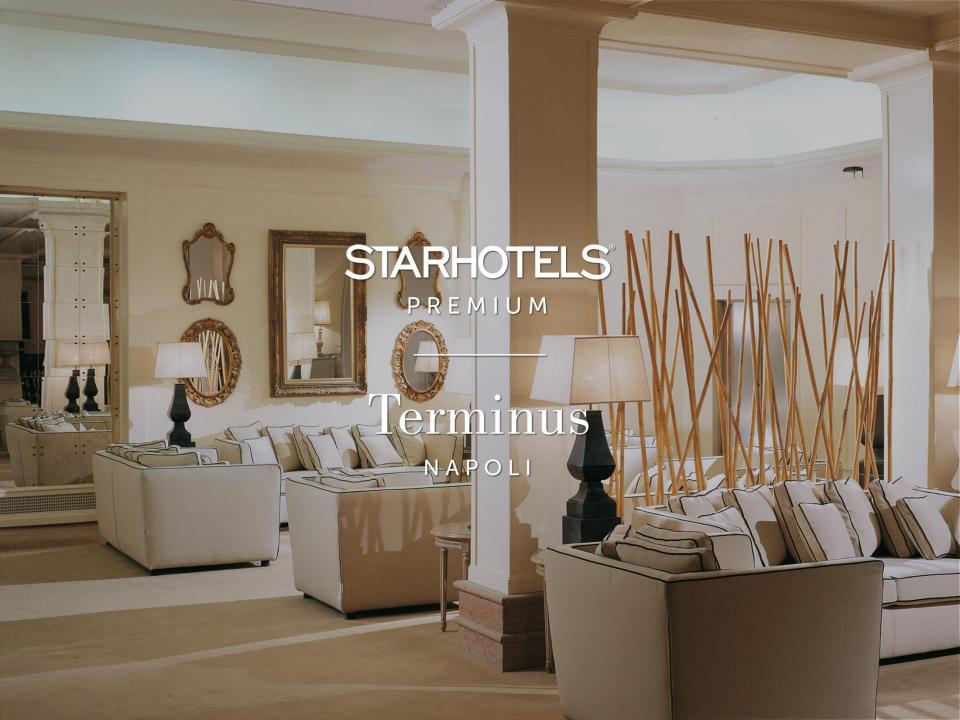

# Warm Neapolitan hospitality

The Starhotels Terminus is a romantic hotel in the historic centre of Naples, looking out onto the bustling Piazza Garibaldi, where every detail embodies the hospitality and passion the city is famous for. The 169 rooms and suites, furnished with precious fabrics in warm colours, provide guests a panoramic view of the city or of the magnificent courtyard.

#### **169 Rooms**

8 Classic

92 Superior

59 Deluxe

4 Junior Suite

6 Suite

The 169 rooms and suites, each with its own elegant, contemporary style created by warm colours and precious fabrics, offer an enchanting panorama of the city or the magnificent courtyard.