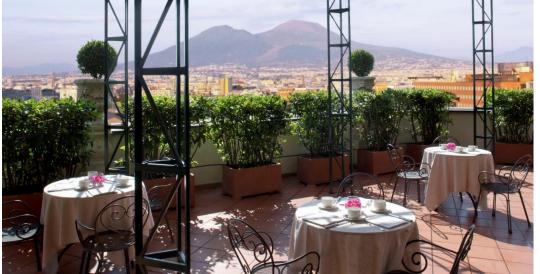

Guests can also enjoy genuine Neapolitan espresso coffee, light snacks and exquisite cocktails in the welcoming, relaxing atmosphere of the bar. The terrace on the 7th floor offers a spectacular view of the Bay of Naples, and in the summer it becomes the ideal setting for romantic evenings accompanied by live music.