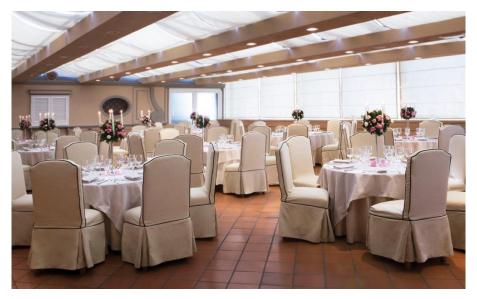

#### **Meetings & Events**

**Meeting rooms: 8** 

Capacity (theatre style): 200 max

The 8 versatile meeting rooms are equipped with the latest technology and can host up to 200 people, while the Odeon by Eataly restaurant and the terrace on the 7th floor are perfect for a relaxing break, a business lunch or a banquet.

NAPOLI

NAPOLI

| Meeting rooms                  | Area mq / ft.          | L x W mt. / ft.            | Height mt. / ft. | Theatre | Class | Conference<br>table/ U-shape | Cabaret<br>style^ | Cocktail reception | Banquet |
|--------------------------------|------------------------|----------------------------|------------------|---------|-------|------------------------------|-------------------|--------------------|---------|
| Positano°                      | 228<br>2454,25         | 22,80x10,00<br>74,78x32,80 | 3,0<br>9,84      | 200     | 120   | 50                           | 120               | 282                | 120     |
| Delle Colonne°                 | 62<br>667,12           | 11,10x5,35<br>36,42x17,55  | 3,3<br>10,83     | 60      | 30    | 24                           | -                 | -                  | -       |
| Pulcinella°                    | 27<br>290,52           | 4,75×5,60<br>15,58×18,37   | 3,3<br>10,83     | -       | 12    | 12-9                         | -                 | -                  | -       |
| Marina°                        | 41<br>441,16           | 4,45x8,75<br>14,60x28,71   | 3,3<br>10,83     | 40      | 25    | 18                           |                   |                    | -       |
| Biblioteca Grande°             | 51<br>548,76           | 9,75×5,20<br>31,99×17,06   | 3,3<br>10,83     | 50      | 24    | 23                           | -                 | -                  | -       |
| Biblioteca Piccola°            | 28<br>301,28           | 5,95x4,50<br>19,52x14,76   | 3,3<br>10,83     | 20      |       | 12-9                         | -                 | -                  | -       |
| Delle Porcellane°              | 41<br>441,16           | 7,50x4,55<br>24,61x14,93   | 3,3<br>10,83     | 30      | 20    | 18 - 14                      | ÷                 | -                  | -       |
| Napoli°                        | 185<br>1991,38         | 16,30x11,50<br>53,46x37,11 | 3,10<br>10,16    |         | -     | -                            | -                 | 220                | 100     |
| Guaches                        | 40<br>430,57           | 7,05×5,25<br>23,12×17,22   | 3,90<br>12,80    | 21      | -     | 14 - 12                      | -                 | -                  | ÷       |
| Odeon by Eataly<br>Restaurant° | 1 <i>77</i><br>1904,52 | -                          | -                | -       | -     | -                            | -                 | -                  | 120     |
| Roof Top Terrace               | 240<br>2583,42         | -                          | -                | -       | -     | -                            | -                 | 200                | -       |