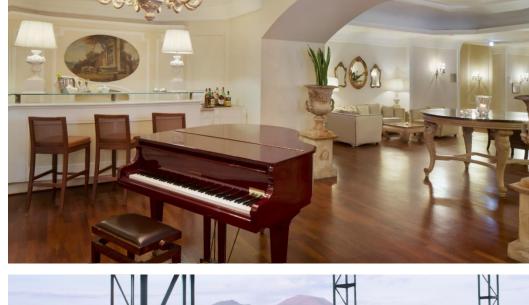

The Odeon by Eataly restaurant offers both international and typical Neapolitan dishes, while the bar is the ideal place to enjoy a genuine Neapolitan coffee, as well as light snacks and exquisite cocktails.

#### Restaurant & Bar

The Odeon by Eataly restaurant serves the finest dishes from the Neapolitan and international culinary repertoire. The restaurant benefits from an exclusive partnership with Eataly.

Guests can also enjoy genuine Neapolitan espresso coffee, light snacks and exquisite cocktails in the welcoming, relaxing atmosphere of the bar. The terrace on the 7th floor offers a spectacular view of the Bay of Naples, and in the summer it becomes the ideal setting for romantic evenings accompanied by live music.