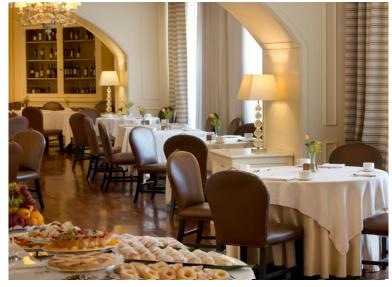

The Odeon by Eataly restaurant offers both international and typical Neapolitan dishes, while the bar is the ideal place to enjoy a genuine Neapolitan coffee, as well as light snacks and exquisite cocktails.

#### Restaurant & Bar

The Odeon by Eataly restaurant serves the finest dishes from the Neapolitan and international culinary repertoire. The restaurant benefits from an exclusive partnership with Eataly.

Guests can also enjoy genuine Neapolitan espresso coffee, light snacks and exquisite cocktails in the welcoming, relaxing atmosphere of the bar. The terrace on the 7th floor offers a spectacular view of the Bay of Naples, and in the summer it becomes the ideal setting for romantic evenings accompanied by live music.