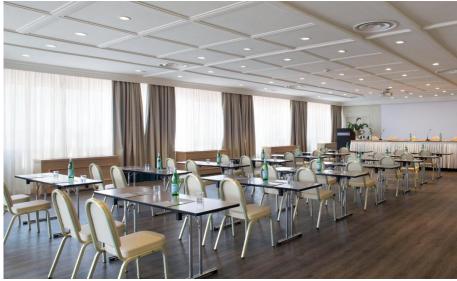

#### **Meetings & Events**

**Meeting rooms: 8** 

Capacity (theatre style): 200 max

The 8 versatile meeting rooms are equipped with the latest technology and can host up to 200 people, while the Odeon by Eataly restaurant and the terrace on the 7th floor are perfect for a relaxing break, a business lunch or a banquet.

NAPOLI

NAPOLI

| Meeting rooms                  | Area mq / ft.          | L x W mt. / ft.            | Height mt. / ft. | Theatre | Class | Conference<br>table/ U-shape | Cabaret<br>style^ | Cocktail reception | Banquet |
|--------------------------------|------------------------|----------------------------|------------------|---------|-------|------------------------------|-------------------|--------------------|---------|
| Positano°                      | 228<br>2454,25         | 22,80x10,00<br>74,78x32,80 | 3,0<br>9,84      | 200     | 120   | 50                           | 120               | 282                | 120     |
| Delle Colonne°                 | 62<br>667,12           | 11,10x5,35<br>36,42x17,55  | 3,3<br>10,83     | 60      | 30    | 24                           | -                 | -                  | -       |
| Pulcinella°                    | 27<br>290,52           | 4,75×5,60<br>15,58×18,37   | 3,3<br>10,83     | -       | 12    | 12-9                         | -                 | -                  | -       |
| Marina°                        | 41<br>441,16           | 4,45x8,75<br>14,60x28,71   | 3,3<br>10,83     | 40      | 25    | 18                           |                   |                    | -       |
| Biblioteca Grande°             | 51<br>548,76           | 9,75×5,20<br>31,99×17,06   | 3,3<br>10,83     | 50      | 24    | 23                           | -                 | -                  | -       |
| Biblioteca Piccola°            | 28<br>301,28           | 5,95x4,50<br>19,52x14,76   | 3,3<br>10,83     | 20      |       | 12-9                         | -                 | -                  | -       |
| Delle Porcellane°              | 41<br>441,16           | 7,50x4,55<br>24,61x14,93   | 3,3<br>10,83     | 30      | 20    | 18 - 14                      | ÷                 | -                  | -       |
| Napoli°                        | 185<br>1991,38         | 16,30x11,50<br>53,46x37,11 | 3,10<br>10,16    |         | -     | -                            | -                 | 220                | 100     |
| Guaches                        | 40<br>430,57           | 7,05×5,25<br>23,12×17,22   | 3,90<br>12,80    | 21      | -     | 14 - 12                      | -                 | -                  | ÷       |
| Odeon by Eataly<br>Restaurant° | 1 <i>77</i><br>1904,52 | -                          | -                | -       | -     | -                            | -                 | -                  | 120     |
| Roof Top Terrace               | 240<br>2583,42         | -                          | -                | -       | -     | -                            | -                 | 200                | -       |